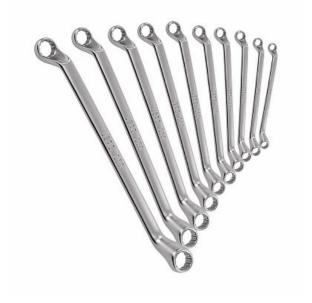

## **SET OF 10 OFFSET BIHEXAGONAL RING WRENCHES**

283 SE10

## Composition

| Article |                                                     | Pieces | Measures                                                    |
|---------|-----------------------------------------------------|--------|-------------------------------------------------------------|
| Ø       | 283 - Double ended offset bihexagonal ring wrenches | 10     | 6x7-8x9-10x11-12x13-14x15-16x17-18x16-<br>20x22-24x27-30x32 |